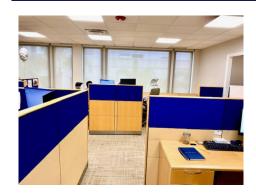

## Description

Approx 600 sq. ft of office space with views overlooking a courtyard with mature trees & a fountain. Plenty of windows for natural light. The office space includes one private office. COH Tax \$1,214 pa Asking rent \$30 psf negotiable!