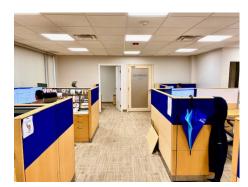

## Description

Approx 600 sq. ft of office space with views overlooking a courtyard with mature trees & a fountain. Plenty of windows for natural light. The office space includes one private office. COH Tax \$1,214 pa Asking rent \$30 psf negotiable!