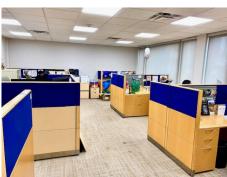

## Description

Approx 600 sq. ft of office space with views overlooking a courtyard with mature trees & a fountain. Plenty of windows for natural light. The office space includes one private office. COH Tax \$1,214 pa Asking rent \$30 psf negotiable!